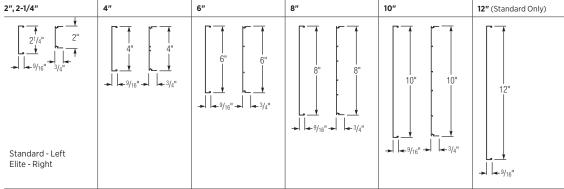

## PRODUCT INFORMATION

 Materials
 Finishes

 Painted steel, powder-coated aluminum
 Standard colors, Advantage colors and custom colors

Perspective

Trim Profiles Standard Elite

Attachment Clip

FOR MORE INFORMATION